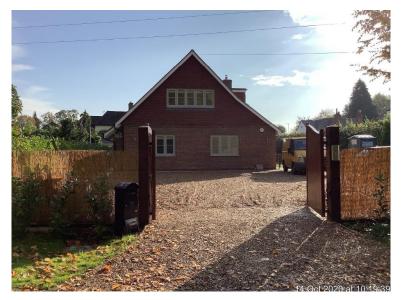

#### ITEM 6e - PLAN/2020/0779

# Barn End, Bracken Close, Woking, GU22 7HD

Demolition of existing part two storey, part single storey detached dwelling. Erection of a replacement part two storey (with roof accommodation), part single storey (including garage) detached dwelling and associated landscaping, including erection of front pillars.









#### Site Location Plan – PLAN/2020/0779



#### **Block Plan - PLAN/2020/0779**















































Slide 59

## **Proposed East Elevation – PLAN/2020/0779**



## **Proposed West Elevation – PLAN/2020/0779**



## **Proposed North Elevation – PLAN/2020/0779**



Slide 62

# **Proposed South Elevation – PLAN/2020/0779**



#### Street Scenes - PLAN/2020/0779



**Exisitng Street Elevation** 



Slide 64

#### **Comparative East Elevation – PLAN/2020/0779**



#### **Proposed Site Plan – PLAN/2020/0779**



#### **Landscaping Proposal – PLAN/2020/0779**



#### **Proposed Ground Floor Plan – PLAN/2020/0779**





#### **Proposed First Floor Plan – PLAN/2020/0779**





#### **Proposed Second Floor Plan – PLAN/2020/0779**



## Proposed Roof Plan – PLAN/2020/0779





#### **Proposed Sections – PLAN/2020/0779**





#### Proposed Section C – PLAN/2020/0779



# Proposed Section D – PLA