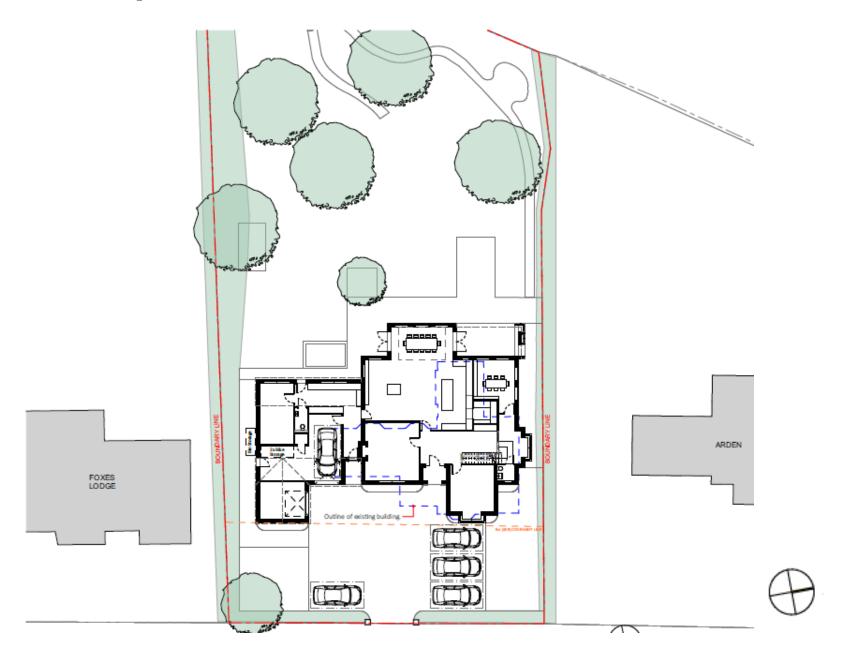

xisting part two storey, part single storey detached dwelling. Erection of a replacement part two storey (with roof accommodation), part single storey (including garage) detached dwelling and associated landscaping, including erection of front pillars.









#### Site Location Plan – PLAN/2020/0779



#### **Block Plan - PLAN/2020/0779**















































Slide 59

## **Proposed East Elevation – PLAN/2020/0779**



## **Proposed West Elevation – PLAN/2020/0779**



## **Proposed North Elevation – PLAN/2020/0779**



Slide 62

# **Proposed South Elevation – PLAN/2020/0779**



#### Street Scenes - PLAN/2020/0779



**Exisitng Street Elevation** 



Slide 64

#### **Comparative East Elevation – PLAN/2020/0779**



#### **Proposed Site Plan – PLAN/2020/0779**



#### **Landscaping Proposal – PLAN/2020/0779**



#### **Proposed Ground Floor Plan – PLAN/2020/0779**





#### **Proposed First Floor Plan – PLAN/2020/0779**





#### **Proposed Second Floor Plan – PLAN/2020/0779**



## Proposed Roof Plan – PLAN/2020/0779





#### **Proposed Sections – PLAN/2020/0779**





#### Proposed Section C – PLAN/2020/0779



# Proposed Section D – PLAN/2020/0779



#### **Tree Protection Plan – PLAN/2020/0779**