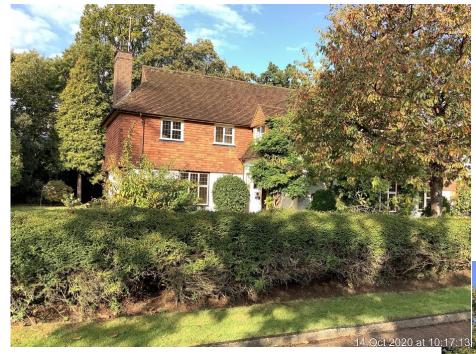

#### ITEM 6e - PLAN/2020/0779

# Barn End, Bracken Close, Woking, GU22 7HD

Demolition of existing part two storey, part single storey detached dwelling. Erection of a replacement part two storey (with roof accommodation), part single storey (including garage) detached dwelling and associated landscaping, including erection of front pillars.









#### Site Location Plan – PLAN/2020/0779



#### **Block Plan - PLAN/2020/0779**















































Slide 59

## **Proposed East Elevation – PLAN/2020/0779**



## **Proposed West Elevation – PLAN/2020/0779**



## **Proposed North Elevation – PLAN/2020/0779**



Slide 62

# **Proposed South Elevation – PLAN/2020/0779**



#### Street Scenes - PLAN/2020/0779



**Exisitng Street Elevation** 



Slide 64

#### **Comparative East Elevation – PLAN/2020/0779**



#### **Proposed Site Plan – PLAN/2020/0779**



#### **Landscaping Proposal – PLAN/2020/0779**



#### **Proposed Ground Floor Plan – PLAN/2020/0779**





#### **Proposed First Floor Plan – PLAN/2020/0779**





#### **Proposed Second Floor Plan – PLAN/2020/0779**



## Proposed Roof Plan – PLAN/2020/0779





#### **Proposed Sections – PLAN/2020/0779**





#### Proposed Section C – PLAN/202