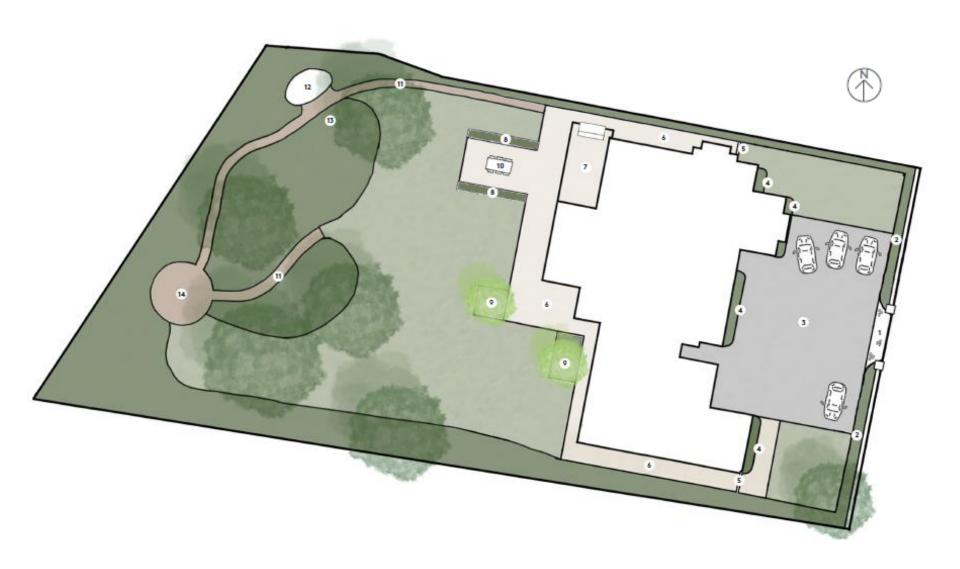

ed dwelling. Erection of a replacement part two storey (with roof accommodation), part single storey (including garage) detached dwelling and associated landscaping, including erection of front pillars.









#### Site Location Plan – PLAN/2020/0779



#### **Block Plan - PLAN/2020/0779**















































Slide 59

## **Proposed East Elevation – PLAN/2020/0779**



## **Proposed West Elevation – PLAN/2020/0779**



## **Proposed North Elevation – PLAN/2020/0779**



Slide 62

# **Proposed South Elevation – PLAN/2020/0779**



#### Street Scenes - PLAN/2020/0779



**Exisitng Street Elevation** 



Slide 64

#### **Comparative East Elevation – PLAN/2020/0779**



#### **Proposed Site Plan – PLAN/2020/0779**



#### **Landscaping Proposal – PLAN/2020/0779**



#### **Proposed Ground Floor Plan – PLAN/2020/0779**





#### **Proposed First Floor Plan – PLAN/2020/0779**





#### **Proposed Second Floor Plan – PLAN/2020/0779**



## Proposed Roof Plan – PLAN/2020/0779





#### **Proposed Sections – PLAN/2020/0779**





#### Proposed Section C – PLAN/2020/0779



# Proposed Section D – PLAN/2020/0779



#### **Tree Protection Plan – PLAN/2020/0779**