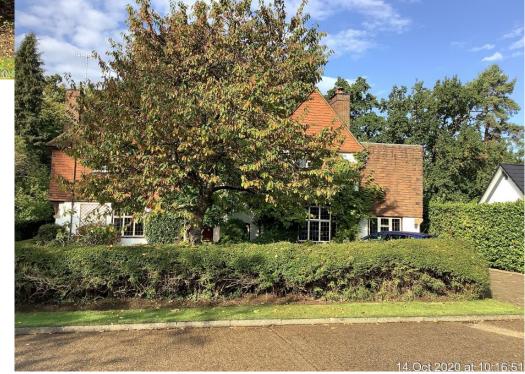

#### ITEM 6e - PLAN/2020/0779

# Barn End, Bracken Close, Woking, GU22 7HD

Demolition of existing part two storey, part single storey detached dwelling. Erection of a replacement part two storey (with roof accommodation), part single storey (including garage) detached dwelling and associated landscaping, including erection of front pillars.









#### Site Location Plan – PLAN/2020/0779



#### **Block Plan - PLAN/2020/0779**















































Slide 59

## **Proposed East Elevation – PLAN/2020/0779**



## **Proposed West Elevation – PLAN/2020/0779**



## **Proposed North Elevation – PLAN/2020/0779**



Slide 62

# **Proposed South Elevation – PLAN/2020/0779**



#### Street Scenes - PLAN/2020/0779



**Exisitng Street Elevation** 



Slide 64

#### **Comparative East Elevation – PLAN/2020/0779**



#### **Proposed Site Plan – PLAN/2020/0779**



#### **Landscaping Proposal – PLAN/2020/0779**



#### **Proposed Ground Floor Plan – PLAN/2020/0779**





#### **Proposed First Floor Plan – PLAN/2020/0779**





#### **Proposed Second Floor Plan – PLAN/2020/0779**



## Proposed Roof Plan – PLAN/2020/0779





#### **Proposed Sections – PLAN/2020/0779**





#### Proposed Section C – PLAN/2