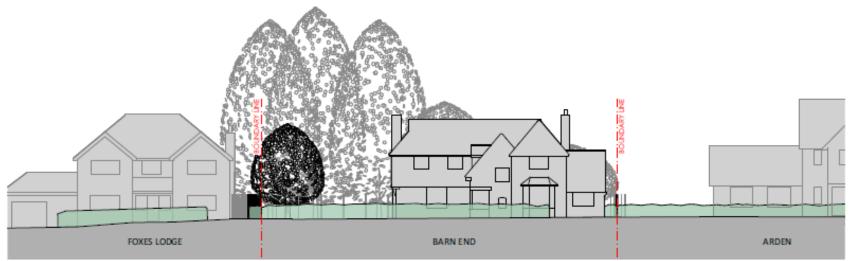

#### ITEM 6e - PLAN/2020/0779

# Barn End, Bracken Close, Woking, GU22 7HD

Demolition of existing part two storey, part single storey detached dwelling. Erection of a replacement part two storey (with roof accommodation), part single storey (including garage) detached dwelling and associated landscaping, including erection of front pillars.









#### Site Location Plan – PLAN/2020/0779



#### **Block Plan - PLAN/2020/0779**















































Slide 59

## **Proposed East Elevation – PLAN/2020/0779**



## **Proposed West Elevation – PLAN/2020/0779**



## **Proposed North Elevation – PLAN/2020/0779**



Slide 62

# **Proposed South Elevation – PLAN/2020/0779**



#### Street Scenes - PLAN/2020/0779



**Exisitng Street Elevation** 



Slide 64

#### **Comparative East Elevation – PLAN/2020/0779**



#### **Proposed Site Plan – PLAN/2020/0779**



#### **Landscaping Proposal – PLAN/2020/0779**



#### **Proposed Ground Floor Plan – PLAN/2020/0779**





#### **Proposed First Floor Plan – PLAN/2020/0779**





#### **Proposed Second Floor Plan – PLAN/2020/0779**



## Proposed Roof Plan – PLAN/2020/0779





#### **Proposed Sections – PLAN/2020/0779**





#### Proposed Section C – PLAN/2020/0779



# Proposed Section D – PLAN/2020/0779



#### **Tree Protection Plan – PLAN/2020/0779**