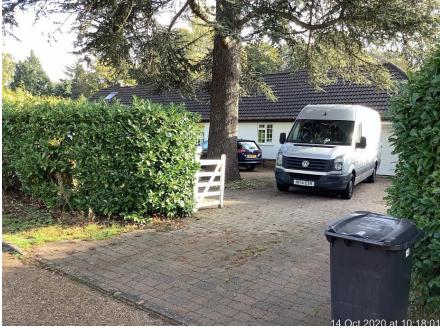

#### ITEM 6e - PLAN/2020/0779

# Barn End, Bracken Close, Woking, GU22 7HD

Demolition of existing part two storey, part single storey detached dwelling. Erection of a replacement part two storey (with roof accommodation), part single storey (including garage) detached dwelling and associated landscaping, including erection of front pillars.









#### Site Location Plan – PLAN/2020/0779



#### **Block Plan - PLAN/2020/0779**















































Slide 59

## **Proposed East Elevation – PLAN/2020/0779**



## **Proposed West Elevation – PLAN/2020/0779**



## **Proposed North Elevation – PLAN/2020/0779**



Slide 62

# **Proposed South Elevation – PLAN/2020/0779**



#### Street Scenes - PLAN/2020/0779



**Exisitng Street Elevation** 



Slide 64

#### **Comparative East Elevation – PLAN/2020/0779**



#### **Proposed Site Plan – PLAN/2020/0779**



#### **Landscaping Proposal – PLAN/2020/0779**



#### **Proposed Ground Floor Plan – PLAN/2020/0779**





#### **Proposed First Floor Plan – PLAN/2020/0779**





#### **Proposed Second Floor Plan – PLAN/2020/0779**



## Proposed Roof Plan – PLAN/2020/0779





#### **Proposed Sections – PLAN/2020/0779**





#### Proposed Section C – PLAN/2020/0779



# Proposed Secti