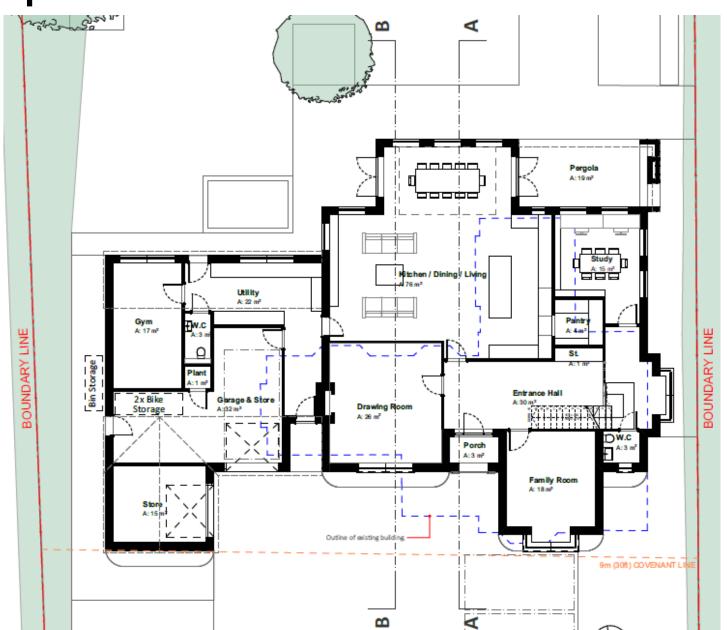

with roof accommodation), part single storey (including garage) detached dwelling and associated landscaping, including erection of front pillars.









#### Site Location Plan – PLAN/2020/0779



#### **Block Plan - PLAN/2020/0779**















































Slide 59

## **Proposed East Elevation – PLAN/2020/0779**



## **Proposed West Elevation – PLAN/2020/0779**



## **Proposed North Elevation – PLAN/2020/0779**



Slide 62

# **Proposed South Elevation – PLAN/2020/0779**



#### Street Scenes - PLAN/2020/0779



**Exisitng Street Elevation** 



Slide 64

#### **Comparative East Elevation – PLAN/2020/0779**



#### **Proposed Site Plan – PLAN/2020/0779**



#### **Landscaping Proposal – PLAN/2020/0779**



#### **Proposed Ground Floor Plan – PLAN/2020/0779**





#### **Proposed First Floor Plan – PLAN/2020/0779**





#### **Proposed Second Floor Plan – PLAN/2020/0779**



## Proposed Roof Plan – PLAN/2020/0779





#### **Proposed Sections – PLAN/2020/0779**





#### Proposed Section C – PLAN/2020/0779



# Proposed Section D – PLAN/2020/0779



#### **Tree Protection Plan – PLAN/2020/0779**