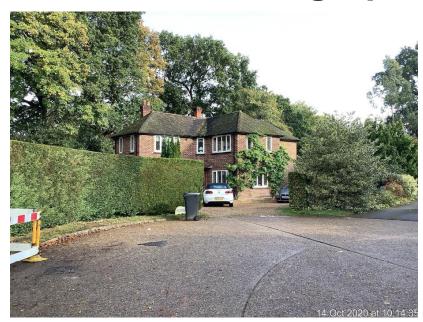

#### ITEM 6e - PLAN/2020/0779

# Barn End, Bracken Close, Woking, GU22 7HD

Demolition of existing part two storey, part single storey detached dwelling. Erection of a replacement part two storey (with roof accommodation), part single storey (including garage) detached dwelling and associated landscaping, including erection of front pillars.









#### Site Location Plan – PLAN/2020/0779



#### **Block Plan - PLAN/2020/0779**















































Slide 59

## **Proposed East Elevation – PLAN/2020/0779**



## **Proposed West Elevation – PLAN/2020/0779**



## **Proposed North Elevation – PLAN/2020/0779**



Slide 62

# **Proposed South Elevation – PLAN/2020/0779**



#### Street Scenes - PLAN/2020/0779



**Exisitng Street Elevation** 



Slide 64

#### **Comparative East Elevation – PLAN/2020/0779**



#### **Proposed Site Plan – PLAN/2020/0779**



#### **Landscaping Proposal – PLAN/2020/0779**



#### **Proposed Ground Floor Plan – PLAN/2020/0779**





#### **Proposed First Floor Plan – PLAN/2020/0779**





#### **Proposed Second Floor Plan – PLAN/2020/0779**



## Proposed Roof Plan – PLAN/2020/0779





#### **Proposed Sections – PLAN/2020/0779**





#### Proposed Section C – PLAN/2020/0779



# Prop