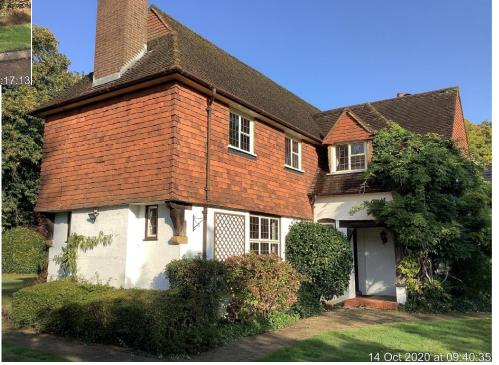

#### ITEM 6e - PLAN/2020/0779

# Barn End, Bracken Close, Woking, GU22 7HD

Demolition of existing part two storey, part single storey detached dwelling. Erection of a replacement part two storey (with roof accommodation), part single storey (including garage) detached dwelling and associated landscaping, including erection of front pillars.









#### Site Location Plan – PLAN/2020/0779



#### **Block Plan - PLAN/2020/0779**















































Slide 59

## **Proposed East Elevation – PLAN/2020/0779**



## **Proposed West Elevation – PLAN/2020/0779**



## **Proposed North Elevation – PLAN/2020/0779**



Slide 62

# **Proposed South Elevation – PLAN/2020/0779**



#### Street Scenes - PLAN/2020/0779



**Exisitng Street Elevation** 



Slide 64

#### **Comparative East Elevation – PLAN/2020/0779**



#### **Proposed Site Plan – PLAN/2020/0779**



#### **Landscaping Proposal – PLAN/2020/0779**



#### **Proposed Ground Floor Plan – PLAN/2020/0779**





#### **Proposed First Floor Plan – PLAN/2020/0779**





#### **Proposed Second Floor Plan – PLAN/2020/0779**



## Proposed Roof Plan – PLAN/2020/0779





#### **Proposed Sections – PLAN/2020/0779**





#### Proposed Section C – PLAN/2020/