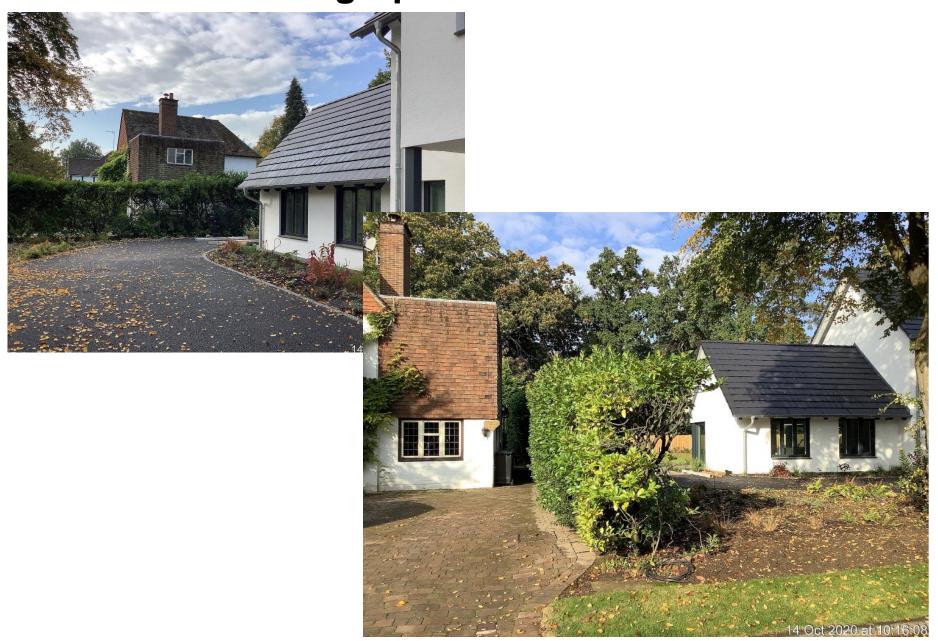

#### ITEM 6e - PLAN/2020/0779

# Barn End, Bracken Close, Woking, GU22 7HD

Demolition of existing part two storey, part single storey detached dwelling. Erection of a replacement part two storey (with roof accommodation), part single storey (including garage) detached dwelling and associated landscaping, including erection of front pillars.









#### Site Location Plan – PLAN/2020/0779



#### **Block Plan - PLAN/2020/0779**















































Slide 59

## **Proposed East Elevation – PLAN/2020/0779**



## **Proposed West Elevation – PLAN/2020/0779**



## **Proposed North Elevation – PLAN/2020/0779**



Slide 62

# **Proposed South Elevation – PLAN/2020/0779**



#### Street Scenes - PLAN/2020/0779



**Exisitng Street Elevation** 



Slide 64

#### **Comparative East Elevation – PLAN/2020/0779**



#### **Proposed Site Plan – PLAN/2020/0779**



#### **Landscaping Proposal – PLAN/2020/0779**



#### **Proposed Ground Floor Plan – PLAN/2020/0779**





#### **Proposed First Floor Plan – PLAN/2020/0779**





#### **Proposed Second Floor Plan – PLAN/2020/0779**



## Proposed Roof Plan – PLAN/2020/0779





#### **Proposed Sections – PLAN/2020/0779**





#### Proposed Section C – PLAN/2020/0779



# Pr