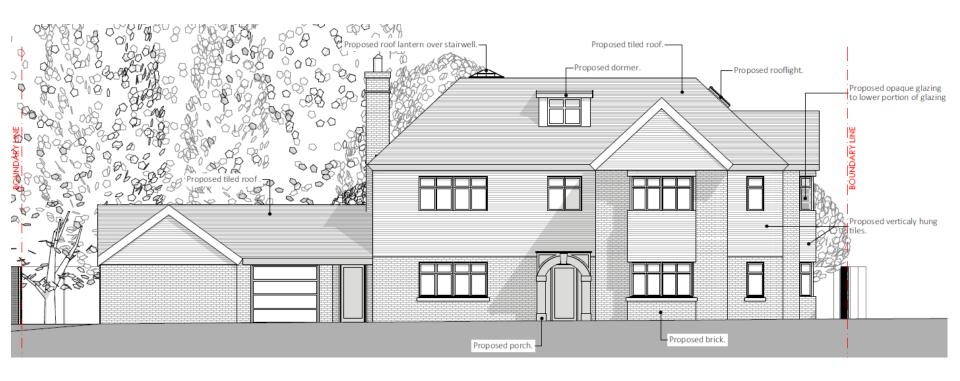

#### ITEM 6e - PLAN/2020/0779

# Barn End, Bracken Close, Woking, GU22 7HD

Demolition of existing part two storey, part single storey detached dwelling. Erection of a replacement part two storey (with roof accommodation), part single storey (including garage) detached dwelling and associated landscaping, including erection of front pillars.









#### Site Location Plan – PLAN/2020/0779



#### **Block Plan - PLAN/2020/0779**















































Slide 59

## **Proposed East Elevation – PLAN/2020/0779**



## **Proposed West Elevation – PLAN/2020/0779**



## **Proposed North Elevation – PLAN/2020/0779**



Slide 62

# **Proposed South Elevation – PLAN/2020/0779**



#### Street Scenes - PLAN/2020/0779



**Exisitng Street Elevation** 



Slide 64

#### **Comparative East Elevation – PLAN/2020/0779**



#### **Proposed Site Plan – PLAN/2020/0779**



#### **Landscaping Proposal – PLAN/2020/0779**



#### **Proposed Ground Floor Plan – PLAN/2020/0779**





#### **Proposed First Floor Plan – PLAN/2020/0779**





#### **Proposed Second Floor Plan – PLAN/2020/0779**



## Proposed Roof Plan – PLAN/2020/0779





#### **Proposed Sections – PLAN/2020/0779**





#### Proposed Section C – PLAN/2020/0779



# Proposed Section D – PLAN/2020/0779



#### **Tree Protection Plan – PLAN/2020/0779**