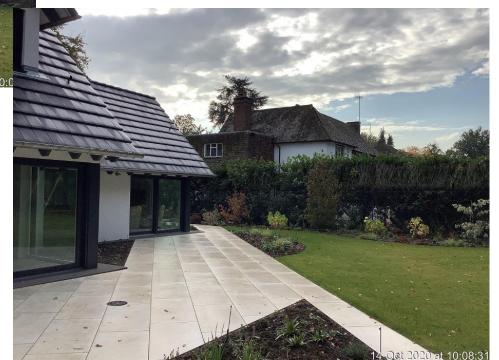

#### ITEM 6e - PLAN/2020/0779

# Barn End, Bracken Close, Woking, GU22 7HD

Demolition of existing part two storey, part single storey detached dwelling. Erection of a replacement part two storey (with roof accommodation), part single storey (including garage) detached dwelling and associated landscaping, including erection of front pillars.









#### Site Location Plan – PLAN/2020/0779



#### **Block Plan - PLAN/2020/0779**















































Slide 59

## **Proposed East Elevation – PLAN/2020/0779**



## **Proposed West Elevation – PLAN/2020/0779**



## **Proposed North Elevation – PLAN/2020/0779**



Slide 62

# **Proposed South Elevation – PLAN/2020/0779**



#### Street Scenes - PLAN/2020/0779



**Exisitng Street Elevation** 



Slide 64

#### **Comparative East Elevation – PLAN/2020/0779**



#### **Proposed Site Plan – PLAN/2020/0779**



#### **Landscaping Proposal – PLAN/2020/0779**



#### **Proposed Ground Floor Plan – PLAN/2020/0779**





#### **Proposed First Floor Plan – PLAN/2020/0779**





#### **Proposed Second Floor Plan – PLAN/2020/0779**



## Proposed Roof Plan – PLAN/2020/0779





#### **Proposed Sections – PLAN/2020/0779**





#### Proposed Section C – PLAN/2020/0779



#