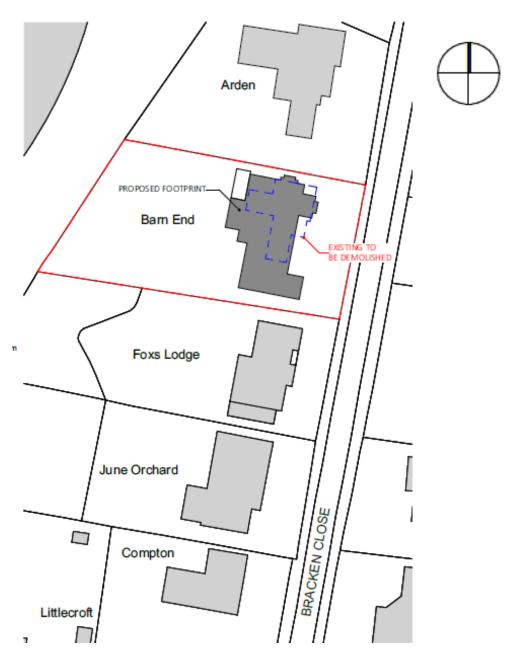

#### ITEM 6e - PLAN/2020/0779

# Barn End, Bracken Close, Woking, GU22 7HD

Demolition of existing part two storey, part single storey detached dwelling. Erection of a replacement part two storey (with roof accommodation), part single storey (including garage) detached dwelling and associated landscaping, including erection of front pillars.









#### Site Location Plan – PLAN/2020/0779



#### **Block Plan - PLAN/2020/0779**















































Slide 59

## **Proposed East Elevation – PLAN/2020/0779**



## **Proposed West Elevation – PLAN/2020/0779**



## **Proposed North Elevation – PLAN/2020/0779**



Slide 62

# **Proposed South Elevation – PLAN/2020/0779**



#### Street Scenes - PLAN/2020/0779



**Exisitng Street Elevation** 



Slide 64

#### **Comparative East Elevation – PLAN/2020/0779**



#### **Proposed Site Plan – PLAN/2020/0779**



#### **Landscaping Proposal – PLAN/2020/0779**



#### **Proposed Ground Floor Plan – PLAN/2020/0779**





#### **Proposed First Floor Plan – PLAN/2020/0779**





#### **Proposed Second Floor Plan – PLAN/2020/0779**



## Proposed Roof Plan – PLAN/2020/0779





#### **Proposed Sections – PLAN/2020/0779**





#### Proposed Section C – PL