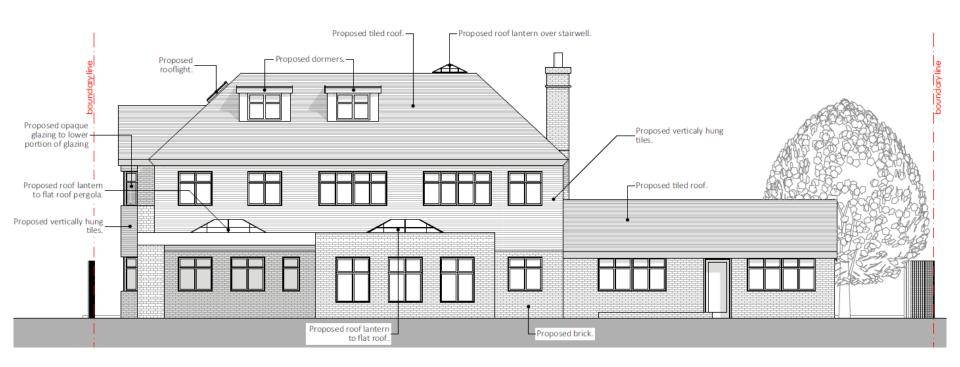

#### ITEM 6e - PLAN/2020/0779

# Barn End, Bracken Close, Woking, GU22 7HD

Demolition of existing part two storey, part single storey detached dwelling. Erection of a replacement part two storey (with roof accommodation), part single storey (including garage) detached dwelling and associated landscaping, including erection of front pillars.









#### Site Location Plan – PLAN/2020/0779



#### **Block Plan - PLAN/2020/0779**















































Slide 59

## **Proposed East Elevation – PLAN/2020/0779**



## **Proposed West Elevation – PLAN/2020/0779**



## **Proposed North Elevation – PLAN/2020/0779**



Slide 62

# **Proposed South Elevation – PLAN/2020/0779**



#### Street Scenes - PLAN/2020/0779



**Exisitng Street Elevation** 



Slide 64

#### **Comparative East Elevation – PLAN/2020/0779**



#### **Proposed Site Plan – PLAN/2020/0779**



#### **Landscaping Proposal – PLAN/2020/0779**



#### **Proposed Ground Floor Plan – PLAN/2020/0779**





#### **Proposed First Floor Plan – PLAN/2020/0779**





#### **Proposed Second Floor Plan – PLAN/2020/0779**



## Proposed Roof Plan – PLAN/2020/0779





#### **Proposed Sections – PLAN/2020/0779**





#### Proposed Section C – PLAN/2020/0779



# Proposed Section D – PLAN/2020/0779



#### **Tree Protection Plan – PLAN/2020/0779**