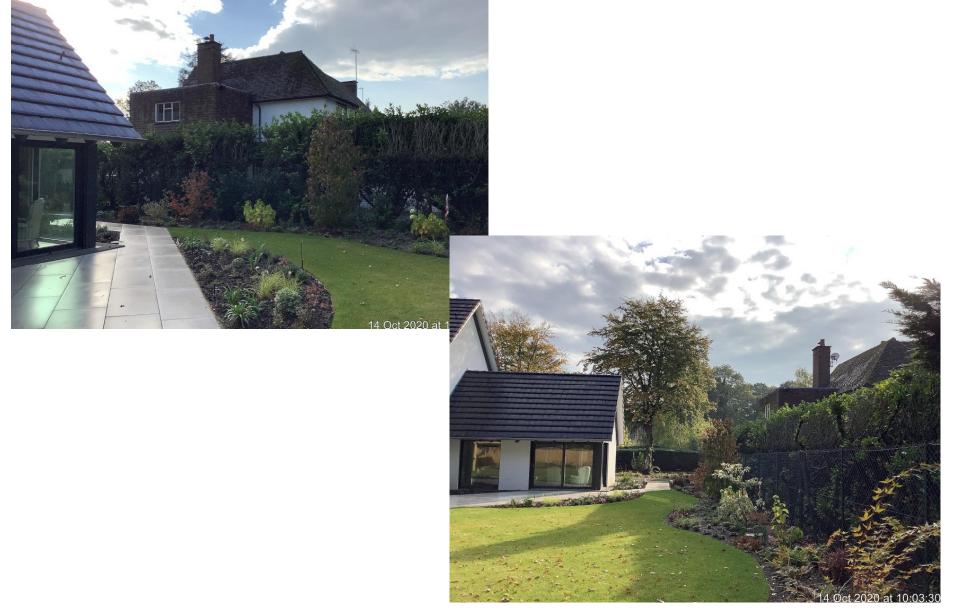

#### ITEM 6e - PLAN/2020/0779

# Barn End, Bracken Close, Woking, GU22 7HD

Demolition of existing part two storey, part single storey detached dwelling. Erection of a replacement part two storey (with roof accommodation), part single storey (including garage) detached dwelling and associated landscaping, including erection of front pillars.









#### Site Location Plan – PLAN/2020/0779



#### **Block Plan - PLAN/2020/0779**















































Slide 59

## **Proposed East Elevation – PLAN/2020/0779**



## **Proposed West Elevation – PLAN/2020/0779**



## **Proposed North Elevation – PLAN/2020/0779**



Slide 62

# **Proposed South Elevation – PLAN/2020/0779**



#### Street Scenes - PLAN/2020/0779



**Exisitng Street Elevation** 



Slide 64

#### **Comparative East Elevation – PLAN/2020/0779**



#### **Proposed Site Plan – PLAN/2020/0779**



#### **Landscaping Proposal – PLAN/2020/0779**



#### **Proposed Ground Floor Plan – PLAN/2020/0779**





#### **Proposed First Floor Plan – PLAN/2020/0779**





#### **Proposed Second Floor Plan – PLAN/2020/0779**



## Proposed Roof Plan – PLAN/2020/0779





#### **Proposed Sections – PLAN/2020/0779**





#### Proposed Section C – PLAN/2020/0779