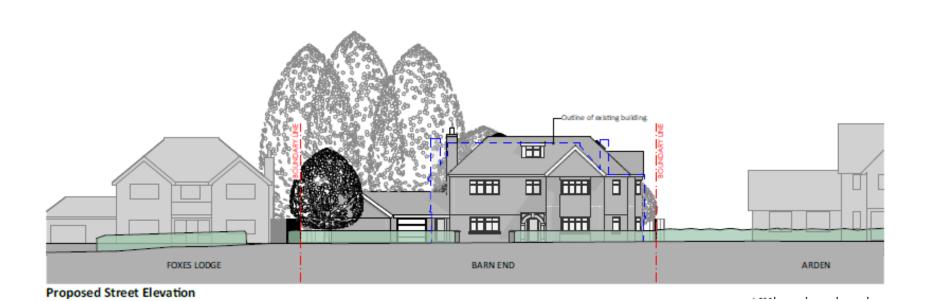

#### ITEM 6e - PLAN/2020/0779

# Barn End, Bracken Close, Woking, GU22 7HD

Demolition of existing part two storey, part single storey detached dwelling. Erection of a replacement part two storey (with roof accommodation), part single storey (including garage) detached dwelling and associated landscaping, including erection of front pillars.









#### Site Location Plan – PLAN/2020/0779



#### **Block Plan - PLAN/2020/0779**















































Slide 59

## **Proposed East Elevation – PLAN/2020/0779**



## **Proposed West Elevation – PLAN/2020/0779**



## **Proposed North Elevation – PLAN/2020/0779**



Slide 62

# **Proposed South Elevation – PLAN/2020/0779**



#### Street Scenes - PLAN/2020/0779



**Exisitng Street Elevation** 



Slide 64

#### **Comparative East Elevation – PLAN/2020/0779**



#### **Proposed Site Plan – PLAN/2020/0779**



#### **Landscaping Proposal – PLAN/2020/0779**



#### **Proposed Ground Floor Plan – PLAN/2020/0779**





#### **Proposed First Floor Plan – PLAN/2020/0779**





#### **Proposed Second Floor Plan – PLAN/2020/0779**



## Proposed Roof Plan – PLAN/2020/0779





#### **Proposed Sections – PLAN/2020/0779**





#### Proposed Section C – PLAN/2020/0779



# Proposed Section D – PLAN/2020/0779



#### **Tree Protection Plan – PLAN/2020/0779**