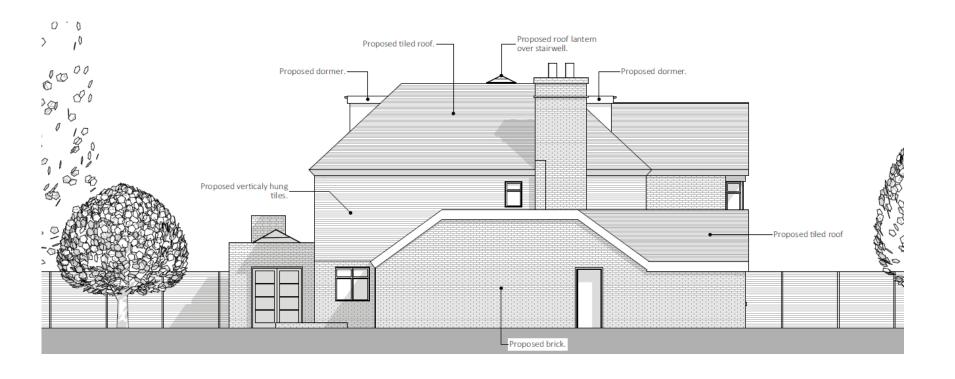

#### ITEM 6e - PLAN/2020/0779

# Barn End, Bracken Close, Woking, GU22 7HD

Demolition of existing part two storey, part single storey detached dwelling. Erection of a replacement part two storey (with roof accommodation), part single storey (including garage) detached dwelling and associated landscaping, including erection of front pillars.









#### Site Location Plan – PLAN/2020/0779



#### **Block Plan - PLAN/2020/0779**















































Slide 59

## **Proposed East Elevation – PLAN/2020/0779**



## **Proposed West Elevation – PLAN/2020/0779**



## **Proposed North Elevation – PLAN/2020/0779**



Slide 62

# **Proposed South Elevation – PLAN/2020/0779**



#### Street Scenes - PLAN/2020/0779



**Exisitng Street Elevation** 



Slide 64

#### **Comparative East Elevation – PLAN/2020/0779**



#### **Proposed Site Plan – PLAN/2020/0779**



#### **Landscaping Proposal – PLAN/2020/0779**



#### **Proposed Ground Floor Plan – PLAN/2020/0779**





#### **Proposed First Floor Plan – PLAN/2020/0779**





#### **Proposed Second Floor Plan – PLAN/2020/0779**



## Proposed Roof Plan – PLAN/2020/0779





#### **Proposed Sections – PLAN/2020/0779**





#### Proposed Section C – PLAN/2020/0779



# Proposed Section D – PLAN/2020/0779



#### **Tree Protection Plan – PLAN/2020/0779**