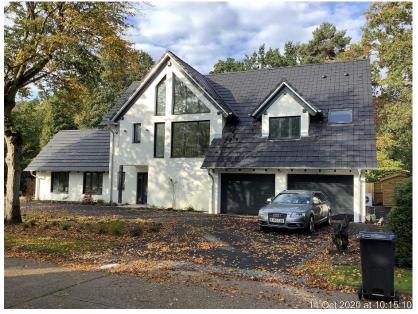

#### ITEM 6e - PLAN/2020/0779

# Barn End, Bracken Close, Woking, GU22 7HD

Demolition of existing part two storey, part single storey detached dwelling. Erection of a replacement part two storey (with roof accommodation), part single storey (including garage) detached dwelling and associated landscaping, including erection of front pillars.









#### Site Location Plan – PLAN/2020/0779



#### **Block Plan - PLAN/2020/0779**















































Slide 59

## **Proposed East Elevation – PLAN/2020/0779**



## **Proposed West Elevation – PLAN/2020/0779**



## **Proposed North Elevation – PLAN/2020/0779**



Slide 62

# **Proposed South Elevation – PLAN/2020/0779**



#### Street Scenes - PLAN/2020/0779



**Exisitng Street Elevation** 



Slide 64

#### **Comparative East Elevation – PLAN/2020/0779**



#### **Proposed Site Plan – PLAN/2020/0779**



#### **Landscaping Proposal – PLAN/2020/0779**



#### **Proposed Ground Floor Plan – PLAN/2020/0779**





#### **Proposed First Floor Plan – PLAN/2020/0779**





#### **Proposed Second Floor Plan – PLAN/2020/0779**



## Proposed Roof Plan – PLAN/2020/0779





#### **Proposed Sections – PLAN/2020/0779**





#### Proposed Section C – PLAN/2020/0779



# Proposed