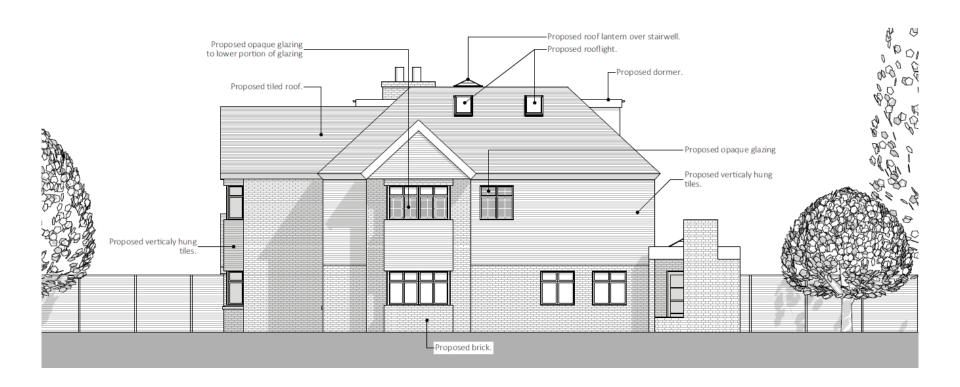

#### ITEM 6e - PLAN/2020/0779

# Barn End, Bracken Close, Woking, GU22 7HD

Demolition of existing part two storey, part single storey detached dwelling. Erection of a replacement part two storey (with roof accommodation), part single storey (including garage) detached dwelling and associated landscaping, including erection of front pillars.









#### Site Location Plan – PLAN/2020/0779



#### **Block Plan - PLAN/2020/0779**















































Slide 59

## **Proposed East Elevation – PLAN/2020/0779**



## **Proposed West Elevation – PLAN/2020/0779**



## **Proposed North Elevation – PLAN/2020/0779**



Slide 62

# **Proposed South Elevation – PLAN/2020/0779**



#### Street Scenes - PLAN/2020/0779



**Exisitng Street Elevation** 



Slide 64

#### **Comparative East Elevation – PLAN/2020/0779**



#### **Proposed Site Plan – PLAN/2020/0779**



#### **Landscaping Proposal – PLAN/2020/0779**



#### **Proposed Ground Floor Plan – PLAN/2020/0779**





#### **Proposed First Floor Plan – PLAN/2020/0779**





#### **Proposed Second Floor Plan – PLAN/2020/0779**



## Proposed Roof Plan – PLAN/2020/0779





#### **Proposed Sections – PLAN/2020/0779**





#### Proposed Section C – PLAN/2020/0779



# Proposed Section D – PLAN/2020/0779



#### **Tree Protection Plan – PLAN/2020/0779**