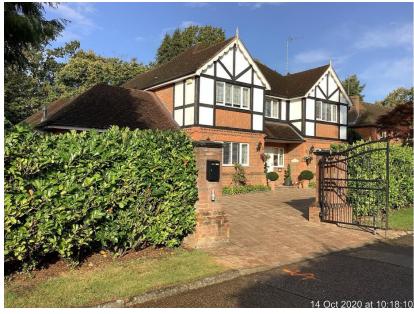

#### ITEM 6e - PLAN/2020/0779

# Barn End, Bracken Close, Woking, GU22 7HD

Demolition of existing part two storey, part single storey detached dwelling. Erection of a replacement part two storey (with roof accommodation), part single storey (including garage) detached dwelling and associated landscaping, including erection of front pillars.









#### Site Location Plan – PLAN/2020/0779



#### **Block Plan - PLAN/2020/0779**















































Slide 59

## **Proposed East Elevation – PLAN/2020/0779**



## **Proposed West Elevation – PLAN/2020/0779**



## **Proposed North Elevation – PLAN/2020/0779**



Slide 62

# **Proposed South Elevation – PLAN/2020/0779**



#### Street Scenes - PLAN/2020/0779



**Exisitng Street Elevation** 



Slide 64

#### **Comparative East Elevation – PLAN/2020/0779**



#### **Proposed Site Plan – PLAN/2020/0779**



#### **Landscaping Proposal – PLAN/2020/0779**



#### **Proposed Ground Floor Plan – PLAN/2020/0779**





#### **Proposed First Floor Plan – PLAN/2020/0779**





#### **Proposed Second Floor Plan – PLAN/2020/0779**



## Proposed Roof Plan – PLAN/2020/0779





#### **Proposed Sections – PLAN/2020/0779**





#### Proposed Section C – PLAN/2020/0779



# Proposed S