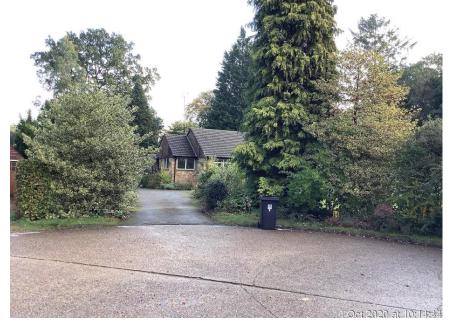

#### ITEM 6e - PLAN/2020/0779

# Barn End, Bracken Close, Woking, GU22 7HD

Demolition of existing part two storey, part single storey detached dwelling. Erection of a replacement part two storey (with roof accommodation), part single storey (including garage) detached dwelling and associated landscaping, including erection of front pillars.









#### Site Location Plan – PLAN/2020/0779



#### **Block Plan - PLAN/2020/0779**















































Slide 59

## **Proposed East Elevation – PLAN/2020/0779**



## **Proposed West Elevation – PLAN/2020/0779**



## **Proposed North Elevation – PLAN/2020/0779**



Slide 62

# **Proposed South Elevation – PLAN/2020/0779**



#### Street Scenes - PLAN/2020/0779



**Exisitng Street Elevation** 



Slide 64

#### **Comparative East Elevation – PLAN/2020/0779**



#### **Proposed Site Plan – PLAN/2020/0779**



#### **Landscaping Proposal – PLAN/2020/0779**



#### **Proposed Ground Floor Plan – PLAN/2020/0779**





#### **Proposed First Floor Plan – PLAN/2020/0779**





#### **Proposed Second Floor Plan – PLAN/2020/0779**



## Proposed Roof Plan – PLAN/2020/0779





#### **Proposed Sections – PLAN/2020/0779**





#### Proposed Section C – PLAN/2020/0779



# Propos