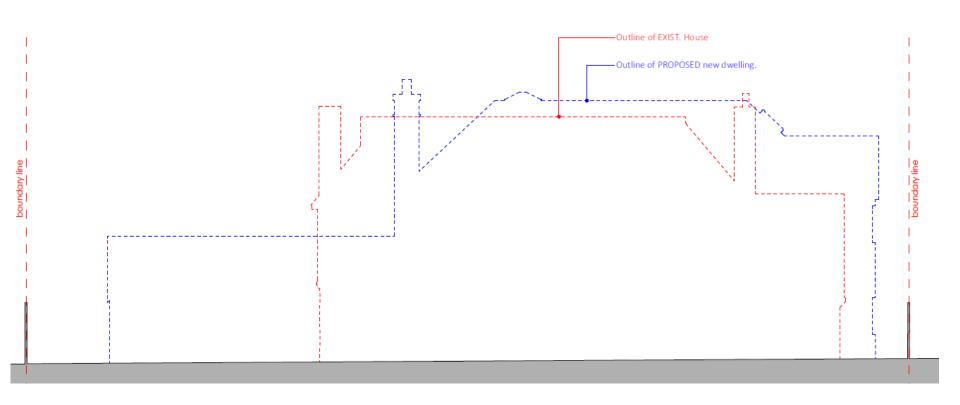

Bracken Close, Woking, GU22 7HD

Demolition of existing part two storey, part single storey detached dwelling. Erection of a replacement part two storey (with roof accommodation), part single storey (including garage) detached dwelling and associated landscaping, including erection of front pillars.









#### Site Location Plan – PLAN/2020/0779



#### **Block Plan - PLAN/2020/0779**















































Slide 59

## **Proposed East Elevation – PLAN/2020/0779**



## **Proposed West Elevation – PLAN/2020/0779**



## **Proposed North Elevation – PLAN/2020/0779**



Slide 62

# **Proposed South Elevation – PLAN/2020/0779**



#### Street Scenes - PLAN/2020/0779



**Exisitng Street Elevation** 



Slide 64

#### **Comparative East Elevation – PLAN/2020/0779**



#### **Proposed Site Plan – PLAN/2020/0779**



#### **Landscaping Proposal – PLAN/2020/0779**



#### **Proposed Ground Floor Plan – PLAN/2020/0779**





#### **Proposed First Floor Plan – PLAN/2020/0779**





#### **Proposed Second Floor Plan – PLAN/2020/0779**



## Proposed Roof Plan – PLAN/2020/0779





#### **Proposed Sections – PLAN/2020/0779**





#### Proposed Section C – PLAN/2020/0779



# Proposed Section D – PLAN/2020/0779



#### **Tree Protection Plan – PLAN/2020/0779**