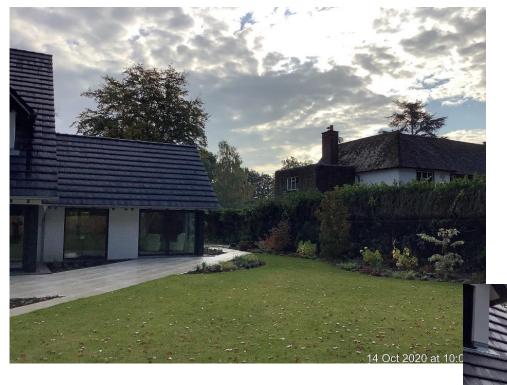

#### ITEM 6e - PLAN/2020/0779

# Barn End, Bracken Close, Woking, GU22 7HD

Demolition of existing part two storey, part single storey detached dwelling. Erection of a replacement part two storey (with roof accommodation), part single storey (including garage) detached dwelling and associated landscaping, including erection of front pillars.









#### Site Location Plan – PLAN/2020/0779



#### **Block Plan - PLAN/2020/0779**















































Slide 59

## **Proposed East Elevation – PLAN/2020/0779**



## **Proposed West Elevation – PLAN/2020/0779**



## **Proposed North Elevation – PLAN/2020/0779**



Slide 62

# **Proposed South Elevation – PLAN/2020/0779**



#### Street Scenes - PLAN/2020/0779



**Exisitng Street Elevation** 



Slide 64

#### **Comparative East Elevation – PLAN/2020/0779**



#### **Proposed Site Plan – PLAN/2020/0779**



#### **Landscaping Proposal – PLAN/2020/0779**



#### **Proposed Ground Floor Plan – PLAN/2020/0779**





#### **Proposed First Floor Plan – PLAN/2020/0779**





#### **Proposed Second Floor Plan – PLAN/2020/0779**



## Proposed Roof Plan – PLAN/2020/0779





#### **Proposed Sections – PLAN/2020/0779**





#### Proposed Section C – PLAN/2020/0779