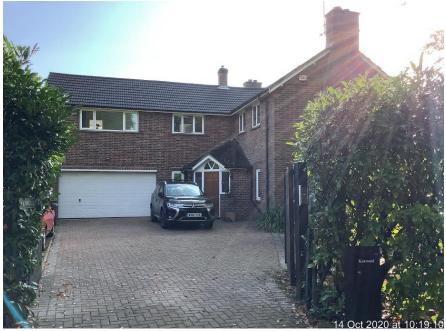

#### ITEM 6e - PLAN/2020/0779

# Barn End, Bracken Close, Woking, GU22 7HD

Demolition of existing part two storey, part single storey detached dwelling. Erection of a replacement part two storey (with roof accommodation), part single storey (including garage) detached dwelling and associated landscaping, including erection of front pillars.









#### Site Location Plan – PLAN/2020/0779



#### **Block Plan - PLAN/2020/0779**















































Slide 59

## **Proposed East Elevation – PLAN/2020/0779**



## **Proposed West Elevation – PLAN/2020/0779**



## **Proposed North Elevation – PLAN/2020/0779**



Slide 62

# **Proposed South Elevation – PLAN/2020/0779**



#### Street Scenes - PLAN/2020/0779



**Exisitng Street Elevation** 



Slide 64

#### **Comparative East Elevation – PLAN/2020/0779**



#### **Proposed Site Plan – PLAN/2020/0779**



#### **Landscaping Proposal – PLAN/2020/0779**



#### **Proposed Ground Floor Plan – PLAN/2020/0779**





#### **Proposed First Floor Plan – PLAN/2020/0779**





#### **Proposed Second Floor Plan – PLAN/2020/0779**



## Proposed Roof Plan – PLAN/2020/0779





#### **Proposed Sections – PLAN/2020/0779**





#### Proposed Section C – PLAN/2020/0779



# Proposed Section D – P