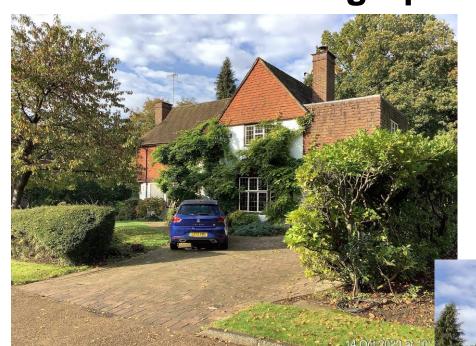

#### ITEM 6e - PLAN/2020/0779

# Barn End, Bracken Close, Woking, GU22 7HD

Demolition of existing part two storey, part single storey detached dwelling. Erection of a replacement part two storey (with roof accommodation), part single storey (including garage) detached dwelling and associated landscaping, including erection of front pillars.









#### Site Location Plan – PLAN/2020/0779



#### **Block Plan - PLAN/2020/0779**















































Slide 59

## **Proposed East Elevation – PLAN/2020/0779**



## **Proposed West Elevation – PLAN/2020/0779**



## **Proposed North Elevation – PLAN/2020/0779**



Slide 62

# **Proposed South Elevation – PLAN/2020/0779**



#### Street Scenes - PLAN/2020/0779



**Exisitng Street Elevation** 



Slide 64

#### **Comparative East Elevation – PLAN/2020/0779**



#### **Proposed Site Plan – PLAN/2020/0779**



#### **Landscaping Proposal – PLAN/2020/0779**



#### **Proposed Ground Floor Plan – PLAN/2020/0779**





#### **Proposed First Floor Plan – PLAN/2020/0779**





#### **Proposed Second Floor Plan – PLAN/2020/0779**



## Proposed Roof Plan – PLAN/2020/0779





#### **Proposed Sections – PLAN/2020/0779**





#### Proposed Section C – PLAN