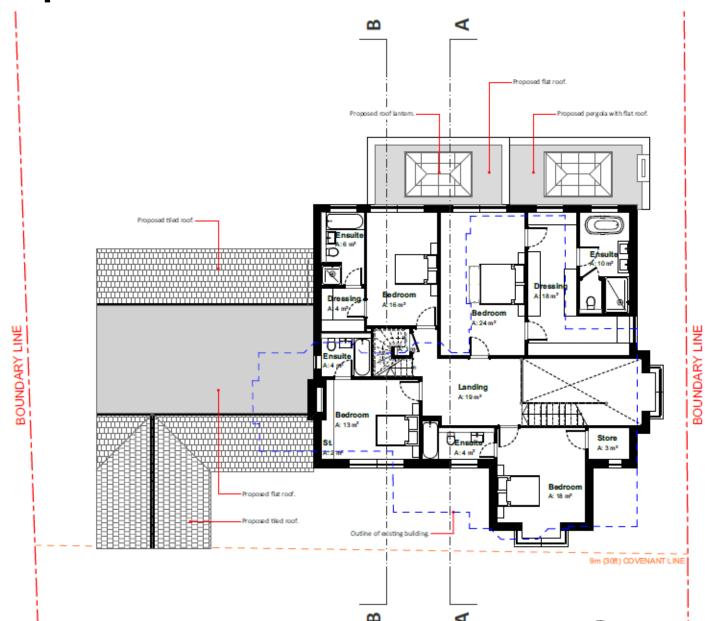

arage) detached dwelling and associated landscaping, including erection of front pillars.









#### Site Location Plan – PLAN/2020/0779



#### **Block Plan - PLAN/2020/0779**















































Slide 59

## **Proposed East Elevation – PLAN/2020/0779**



## **Proposed West Elevation – PLAN/2020/0779**



## **Proposed North Elevation – PLAN/2020/0779**



Slide 62

# **Proposed South Elevation – PLAN/2020/0779**



#### Street Scenes - PLAN/2020/0779



**Exisitng Street Elevation** 



Slide 64

#### **Comparative East Elevation – PLAN/2020/0779**



#### **Proposed Site Plan – PLAN/2020/0779**



#### **Landscaping Proposal – PLAN/2020/0779**



#### **Proposed Ground Floor Plan – PLAN/2020/0779**





#### **Proposed First Floor Plan – PLAN/2020/0779**





#### **Proposed Second Floor Plan – PLAN/2020/0779**



## Proposed Roof Plan – PLAN/2020/0779





#### **Proposed Sections – PLAN/2020/0779**





#### Proposed Section C – PLAN/2020/0779



# Proposed Section D – PLAN/2020/0779



#### **Tree Protection Plan – PLAN/2020/0779**