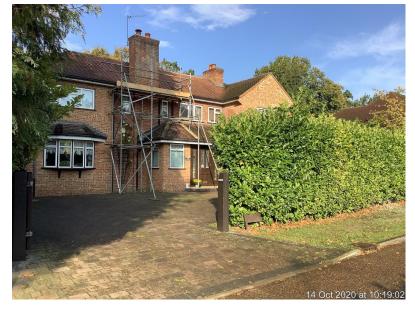

#### ITEM 6e - PLAN/2020/0779

# Barn End, Bracken Close, Woking, GU22 7HD

Demolition of existing part two storey, part single storey detached dwelling. Erection of a replacement part two storey (with roof accommodation), part single storey (including garage) detached dwelling and associated landscaping, including erection of front pillars.









#### Site Location Plan – PLAN/2020/0779



#### **Block Plan - PLAN/2020/0779**















































Slide 59

## **Proposed East Elevation – PLAN/2020/0779**



## **Proposed West Elevation – PLAN/2020/0779**



## **Proposed North Elevation – PLAN/2020/0779**



Slide 62

# **Proposed South Elevation – PLAN/2020/0779**



#### Street Scenes - PLAN/2020/0779



**Exisitng Street Elevation** 



Slide 64

#### **Comparative East Elevation – PLAN/2020/0779**



#### **Proposed Site Plan – PLAN/2020/0779**



#### **Landscaping Proposal – PLAN/2020/0779**



#### **Proposed Ground Floor Plan – PLAN/2020/0779**





#### **Proposed First Floor Plan – PLAN/2020/0779**





#### **Proposed Second Floor Plan – PLAN/2020/0779**



## Proposed Roof Plan – PLAN/2020/0779





#### **Proposed Sections – PLAN/2020/0779**





#### Proposed Section C – PLAN/2020/0779



# Proposed Section D