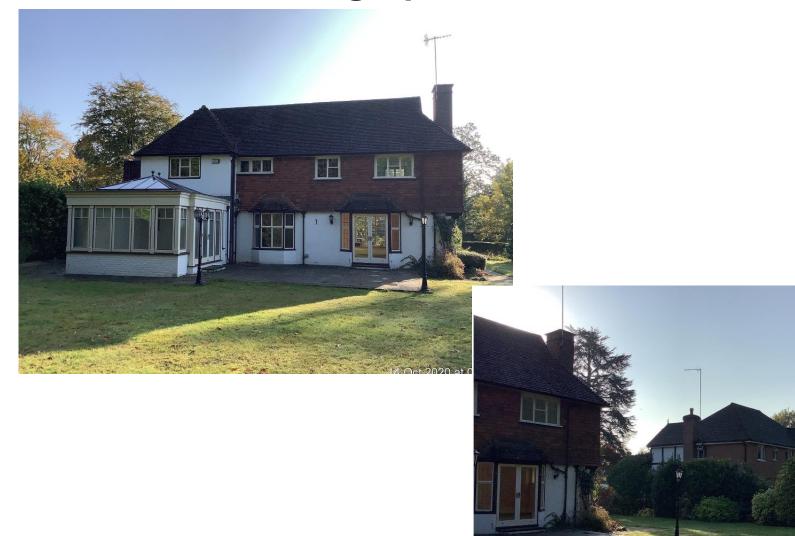

# Barn End, Bracken Close, Woking, GU22 7HD

Demolition of existing part two storey, part single storey detached dwelling. Erection of a replacement part two storey (with roof accommodation), part single storey (including garage) detached dwelling and associated landscaping, including erection of front pillars.