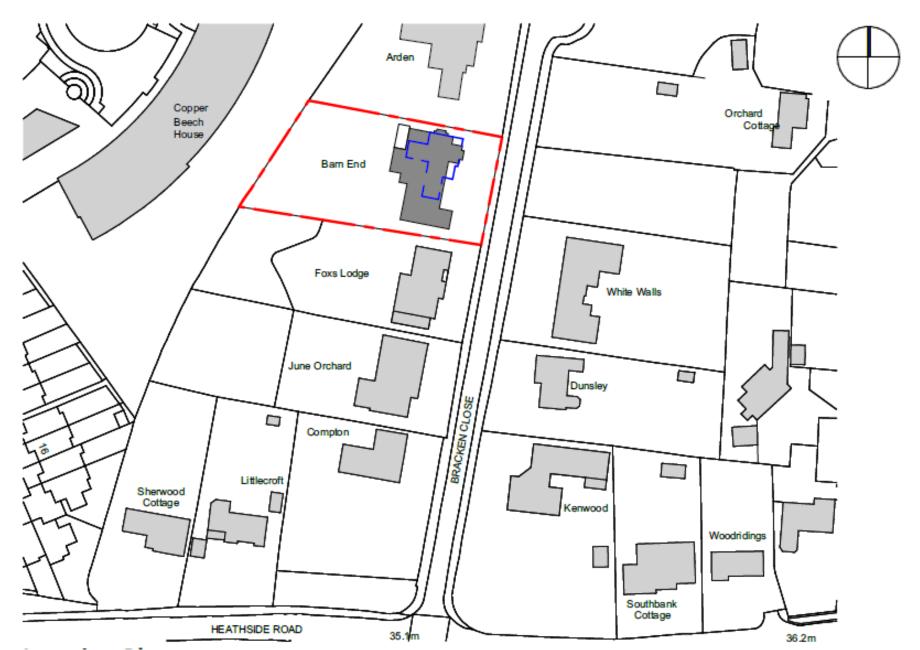

#### ITEM 6e - PLAN/2020/0779

# Barn End, Bracken Close, Woking, GU22 7HD

Demolition of existing part two storey, part single storey detached dwelling. Erection of a replacement part two storey (with roof accommodation), part single storey (including garage) detached dwelling and associated landscaping, including erection of front pillars.









#### Site Location Plan – PLAN/2020/0779



#### **Block Plan - PLAN/2020/0779**















































Slide 59

## **Proposed East Elevation – PLAN/2020/0779**



## **Proposed West Elevation – PLAN/2020/0779**



## **Proposed North Elevation – PLAN/2020/0779**



Slide 62

# **Proposed South Elevation – PLAN/2020/0779**



#### Street Scenes - PLAN/2020/0779



**Exisitng Street Elevation** 



Slide 64

#### **Comparative East Elevation – PLAN/2020/0779**



#### **Proposed Site Plan – PLAN/2020/0779**



#### **Landscaping Proposal – PLAN/2020/0779**



#### **Proposed Ground Floor Plan – PLAN/2020/0779**





#### **Proposed First Floor Plan – PLAN/2020/0779**





#### **Proposed Second Floor Plan – PLAN/2020/0779**



## Proposed Roof Plan – PLAN/2020/0779





#### **Proposed Sections – PLAN/2020/